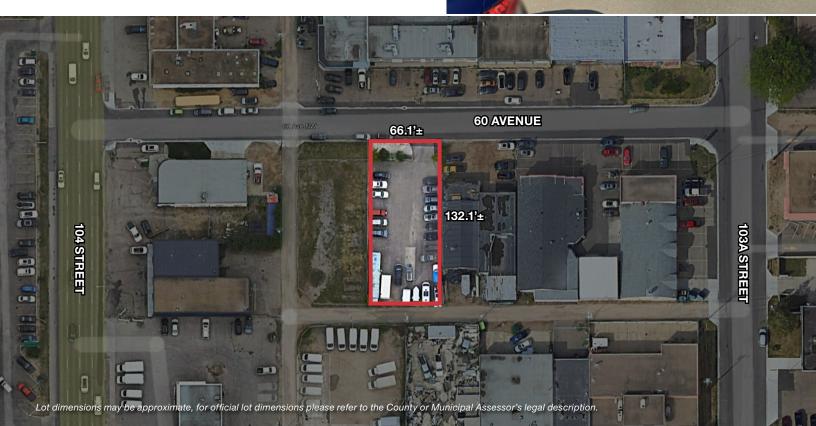

## ADDITIONAL INFORMATION

| NOTES                    | Month-to-month tenant currently in-place<br>Current monthly income \$3,700 (gross) |
|--------------------------|------------------------------------------------------------------------------------|
| SALE PRICE               | \$434,000                                                                          |
| PROPERTY TAXES<br>(2025) | \$11,644.48                                                                        |
| AVAILABLE                | Immediately                                                                        |
| ZONING                   | BE (Business Employment)                                                           |
| SIZE AVAILABLE           | 0.20 acres±                                                                        |
| LEGAL DESCRIPTION        | Plan 0020127 Blk 82 Lot 27A                                                        |