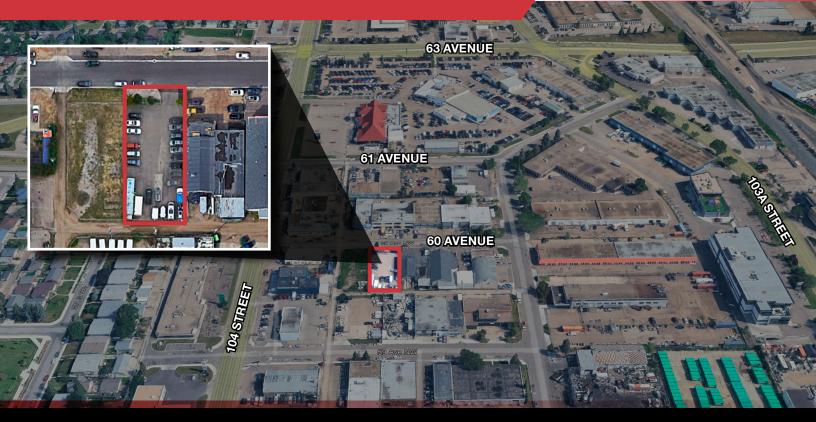

# 10389 - 60 AVENUE | EDMONTON, AB | FULLY PAVED AND SECURED

Looking for the perfect storage solution in a high-exposure, easily accessible location?

This 0.20-acre fully paved asphalt lot offers unbeatable convenience between Gateway Boulevard & Calgary Trail, with quick access to Whitemud Drive—a prime hub for logistics, contractors, and fleet operators.

## PROPERTY HIGHLIGHTS

- Fully paved asphalt
- Perimeter fenced & secure gated access
- Bright flood lighting enhanced visibility and security
- Strategic location minutes from major transport corridors