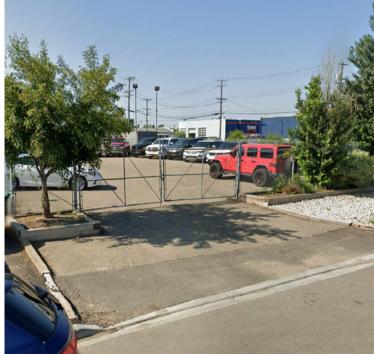

## PROPERTY HIGHLIGHTS

- Fully paved asphalt
- Perimeter fenced & secure gated access
- Bright flood lighting enhanced visibility and security
- Strategic location minutes from major transport corridors